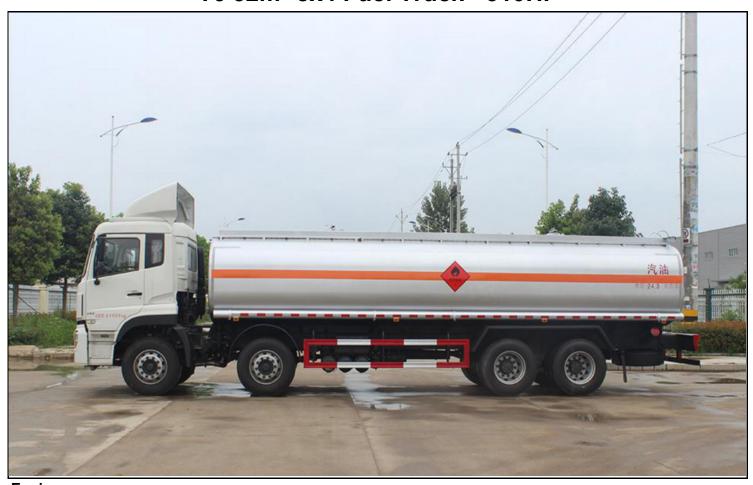

## T6 32m<sup>3</sup> 8x4 Fuel Truck - 310HP

## Configuration

| Johngaration  |                                                                  |
|---------------|------------------------------------------------------------------|
| Wheel Base    | 1850mm+4500mm+1350mm                                             |
| Cabin         | T6 Flatroof,1 sleeper                                            |
| Engine        | Yuchai YC6L310-50,Bosch common-rail,6 cylinders,8.4L,Euro 5      |
| Gearbox       | Fast Fuller 9-speed,twin countershafts enhanced                  |
| Chassis frame | P610L high strenth steel, frame breadth 300mm, double deck 8+4mm |
| Front axle    | 7T x 2                                                           |
| Rear axle     | 11.5T single reduction axle x 2                                  |
| Tire          | 12R22.5                                                          |
| Fuel Truck    | tank volumn 32cbm, 8 compartments                                |
| Others        | with A/C,280L fuel tank,1 spare tire                             |
|               |                                                                  |