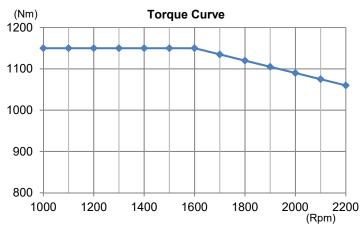

## Engine

| Engine Model      | YC6L310-50                |
|-------------------|---------------------------|
| Engine Brand      | YUCHAI                    |
| Configuration     | 6 cylinder, in-line       |
| Displacement      | 8.4L                      |
| Rated Power       | 310hp/228kw               |
| Rated Speed       | 2200rpm                   |
| Max. Torque       | 1150NM                    |
| Fuel System       | Bosch Common-Rail         |
| Air Supply System | Turbo charger intercooler |
| Emission Standard | Euro 5                    |